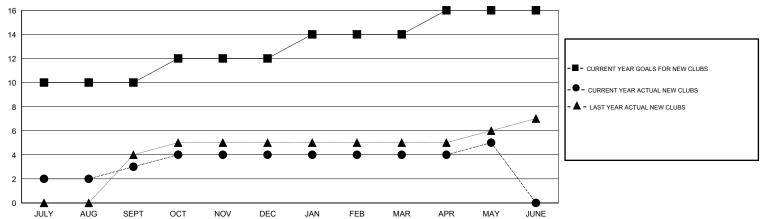

| 260                | 131                                 | 128                | 3                |
| OCT/NOV/DEC           | 2                | 1         | 3                | -2               | OCT/NOV/DEC           | 160                | 87                                  | 109                | -22              |
| JAN/FEB/MAR           | 2                | 0         | 0                | 0                | JAN/FEB/MAR           | 210                | 52                                  | 54                 | -2               |
| APR/MAY/JUNE          | 2                | 1         | 1                | 0                | APR/MAY/JUNE          | -35                | 86                                  | 47                 | 39               |

## GOALS AND ACTUAL NEW CLUBS CUMULATIVE



## GOALS AND ACTUAL MEMBERS CUMULATIVE



| ■-   | CURRENT YEAR GOALS FOR NEW |
|------|----------------------------|
| иЕМВ | ERS                        |

CURRENT YEAR ACTUAL MEMBERS

- LAST YEAR ACTUAL MEMBERS

| DROPPED CLUBS: 4 |     |
|------------------|-----|
| DROPPED MEMBERS  |     |
| DECEASED         | 10  |
| CLUB CANCELLED   | 18  |
| OTHER            | 310 |
| TOTAL            | 338 |

| 67 CLUBS OF 111 ADDED 1 OR MORE<br>NEW MEMBERS | GENDER DISTRIBL<br>MALE<br>FEMALE     | 1,810 (73.64%)<br>648 (26.36%) |            |
|------------------------------------------------|---------------------------------------|--------------------------------|------------|
| CLICK HERE FOR HEALTH ASSESSMENT DATA          | FAMILY UNIT MEMBERS HEAD OF HOUSEHOLD |