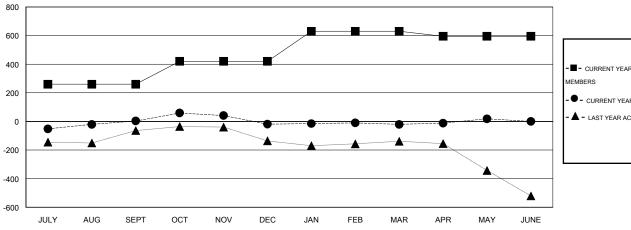

## GOALS AND ACTUAL MEMBERS CUMULATIVE

| ■-   | CURRENT YEAR GOALS FOR NEW |
|------|----------------------------|
| иЕМВ | ERS                        |

CURRENT YEAR ACTUAL MEMBERS

- LAST YEAR ACTUAL MEMBERS